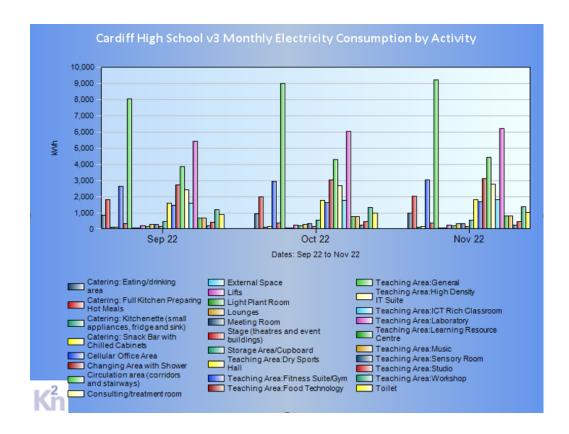

aces.
- \* Do not leave windows open overnight or use windows to control air temperature.
- \* Let facilities know locations of overheated or underheated rooms.
- \* Optimise heating controls BMS systems is heating coming on too early or going off too late?

#### Water

- \* Check whether process water use procedures could be improved.
- \* Report any leaks, dripping taps or continuously filling cisterns.
- \* Discuss with facilities whether process water systems could be replaced by more efficient ones.

#### Control

\* Check the carpet plots and other charts above to see when utilities are being used the most and when they are being consumed at unexpected times. You should then see whether or not it is possible to reduce or eliminate these uses.

#### Monthly end use by activity notes



## Appendix 4: Individual school K2N Example: electricity

|                                |                                            | Electricity             |                  |                                  |                   |                                      |                       |                                                |                                 |  |
|--------------------------------|--------------------------------------------|-------------------------|------------------|----------------------------------|-------------------|--------------------------------------|-----------------------|------------------------------------------------|---------------------------------|--|
| Space                          | Activity                                   | F