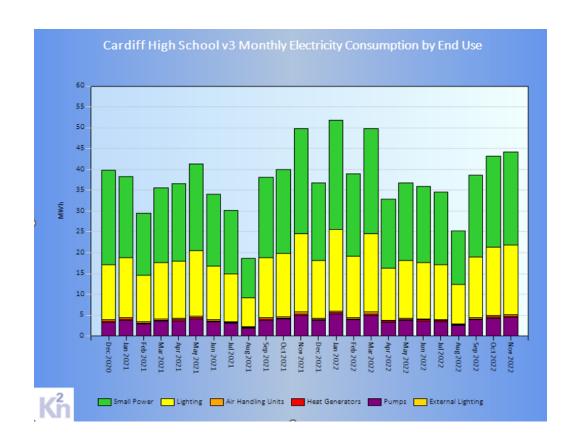

# **Electricity Consumption**

This chart shows the measured OR estimated monthly end uses of the utility in the building over the last 24 months.

It uses measured data where available, otherwise these are estimates of how the overall consumption is split by end use.

All estimates are based on K2n's ongoing detailed measurements of end use demand vs systems and activities in other buildings.