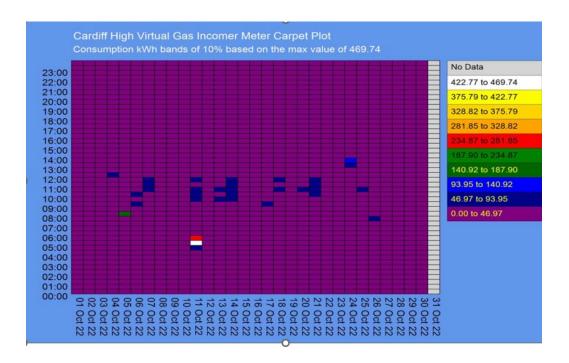

# **Gas Consumption**

This chart is called a 'carpet plot' as it uses 10 coloured bands to show measured utility use per interval in the month.

It presents the measured utility use of the meter shown in the title.

The peak use per interval in the month is shown in the sub-title.

Each column shows a day from start at the bottom to end at the top. The day is shown on the X-axis, and the time of day on the Y-axis.

Brighter colours show greater use in an interval.

<sup>\*</sup> latest months data is shown if no data available for specified date range.