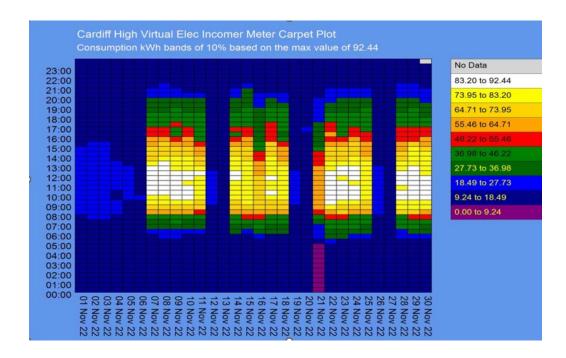

This chart is called a 'carpet plot' as it uses 10 coloured bands to show measured utility use per interval in the month.

It presents the measured utility use of the meter shown in the title.

The peak use per interval in the month is shown in the sub-title.

Each column shows a day from start at the bottom to end at the top. The day is shown on the X-axis, and the time of day on the Y-axis.

Brighter colours show greater use in an interval.

<sup>\*</sup> latest months data is shown if no data available for specified date range.