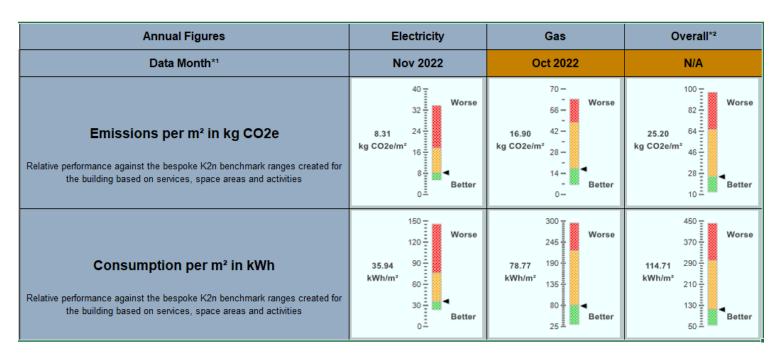

## Cardiff High School v3 Performance Against K2n Benchmarks m2 Year to Nov 2022

#### **Notes**

This chart shows the measured:

- annual carbon emissions and consumptions per m<sup>2</sup> on the top row.
- annual utility consumption per m<sup>2</sup> on the bottom row.

Floor area in m<sup>2</sup> is obtained from the building internal area floor plans.

Classifications are relative to ranges of measured 'in use' performance recorded by K2n in other buildings.

The K2n procedure produces a partial twin of a building's assets and activities. This means benchmarks are building specific.

| Annual Figures                                                                                                                                                    | Electricity | Gas        | Overall*2  |
|-------------------------------------------------------------------------------------------------------------------------------------------------------------------|-------------|------------|------------|
| Data Month*1                                                                                                                                                      | Nov 2022    | Oct 2022   | N/A        |
| Emissions per m² in kg CO2e  Relative performance against the bespoke K2n benchmark ranges created for the building based on services, space areas and activities | 8.31        | 16.90      | 25.20      |
|                                                                                                                                                                   | kg CO2e/m²  | kg CO2e/m² | kg CO2e/m² |
| Consumption per m² in kWh  Relative performance against the bespoke K2n benchmark ranges created for the building based on services, space areas and activities   | 35.94       | 78.77      | 114.71     |
|                                                                                                                                                                   | kWh/m²      | kWh/m²     | kWh/m²     |

<sup>\*1</sup> Latest available month's data, highlighted in orange if none available for reporting month.
\*2 Overall figures include latest available data months for each utility type. N/A is shown if months are not the same for all utilities.