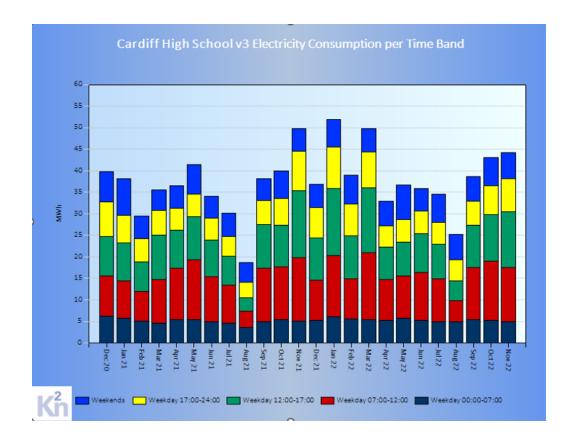

# **Electricity Consumption**

## **Notes**

This chart shows the relative proportions of utility use in 5 different time bands per month over the last 24 months. Its purpose is:

- 1. To allow a quick insight into when the utility is generally being used in the day for each month.
- 2. To see relative changes occurring over time.