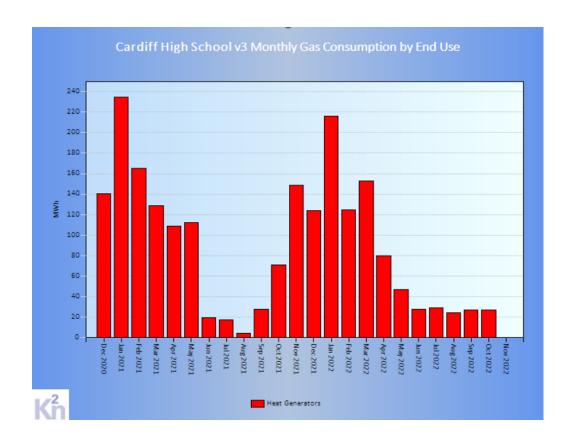

This chart shows the measured OR estimated monthly end uses of the utility in the building over the last 24 months.

It uses measured data where available, otherwise these are estimates of how the overall consumption is split by end use.

All estimates are based on K2n's ongoing detailed measurements of end use demand vs systems and activities in other buildings.