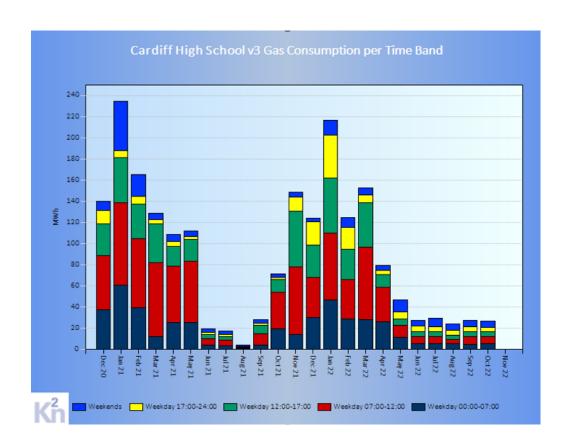

# **Gas Consumption**

## **Notes**

This chart shows the relative proportions of utility use in 5 different time bands per month over the last 24 months. Its purpose is:

- 1. To allow a quick insight into when the utility is generally being used in the day for each month.
- 2. To see relative changes occurring over time.