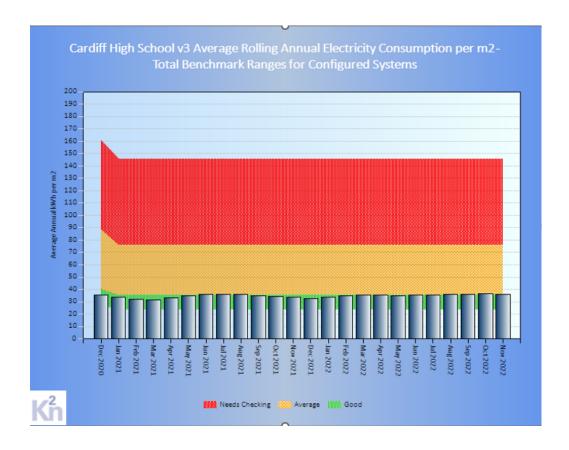

This chart shows trends in measured annual utility use to the month shown against the potential range of use predicted for the building by K2n.

The potential range of annual use is divided into 3 bands:

- 1) A measured performance in the GREEN band is in the best 25% expected.
- 2) A measured performance in the GOLD band is in the middle 50% expected.
- 3) A measured performance in the RED band is in the worst 25% expected.