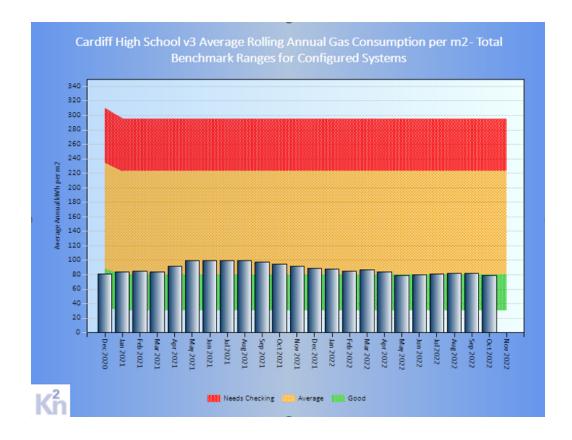

# **Gas Consumption**

This chart shows trends in measured annual utility use to the month shown against the potential range of use predicted for the building by K2n.

The potential range of annual use is divided into 3 bands:

- 1) A measured performance in the GREEN band is in the best 25% expected.
- 2) A measured performance in the GOLD band is in the middle 50% expected.
- 3) A measured performance in the RED band is in the worst 25% expected.